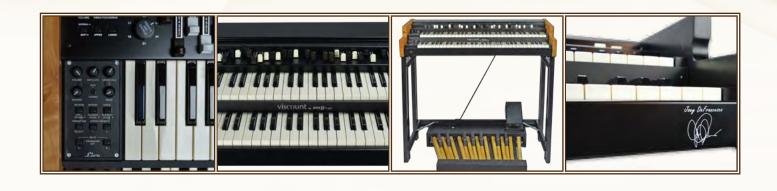

#### MAIN FEATURES

- The new Viscount Legend organs by keyB provide you the perfect portable organ solution.
- Waterfall keyboards with high trigger points for ultra fast response
- The Legend models use the latest in tonewheel modeling technology
- Easy to play with an accurate vintage layout
- Newly designed rotary and amp simulations
- Two full sets of drawbars per each manual, plus 2 pedal drawbars
- Improved harmonic percussion and key click (soft/normal volume)
- Effects volume, vibrato, chorus, overdrive, transposer and more
- Upper and lower realtime controls are placed for easy control
- Half moon switch can be removed for transport (for **Legend** organs)
- External leslie® 11-pin output
- FX send / return plus direct bass out
- USB power port for music stand light, ipad recharge, etc.
- USB to Host, plus MIDI out in and thru

#### 2 DRAWBARS PRESETS REALTIME CONTROLS

Two "Black Octaves" (one for each manual) are available on **Legend** and **Legend** Classic models. You can change drawbars settings in realtime, like the original tonewheel organs.

#### WATERFALL KEYBOARD

Along with the best sound and being easy to play, the **Legend** organs have two heavy-duty 61-note keyboards (one in **Legend Solo**) with the feel of an organ, not a synthesizer or cheap portable keyboard. If you play basspedals, then you can add the optional 25 or 18 full-sized console pedals. The **Legend** pedals are heavy-duty and are same radius as the classic tonewheel organs, which makes playing the pedals feel right.

### CONNECTIONS

**AUDIO CONNECTIONS** 

AUDIO IN/OUT: Legend models can be connected to either a keyboard amplifier via

outputs left / right and direct bass out. Possibly, via 11 pin connection,

they can be connected to a Rotary Speacker.

AUDIO PEDALS OUTPUT: Legend organs are the only one with a pedals output dedicated

to the sound of the pedalboard, without getting into the channel of

Vibrato/Chorus and Rotary Emulation.

FX SEND/ RETURN: Be able to connect your favorite external effect.

ANALOG IN: It allows you to connect an exsternal device.

INPUT GAIN: It allows you to control the volume of an external instruments.

PEDAL CONTROLS

EXP: Expression Pedals.

ROTARY: To change the speed of the Rotary.

MIDI

FULL MIDI: Out 1, Out 2, In, Thru, Pedalboard In.

USB

USB TO HOST: Useful to connect a computer for MIDI and software update.

USB POWER CHARGE: You can power supply SmartPhone / Tablet