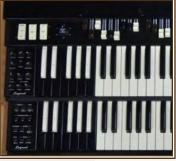

Legend organ is able to perfectly recreate the sound of tonewheel organs offering you again the "vintage feeling" with an accurate layout and design.

With four sets of drawbars and double keyboards, this organ stands apart from all the rest in advanced technology sound, feel and much more affordable pricing.

#### WATERFALL KEYBOARD

Along with the best sound and being easy to play, the **Legend** organs have two heavy-duty 61-note keyboards (one in **Legend Solo**) with the feel of an organ, not a synthesizer or cheap portable keyboard. If you play basspedals, then you can add the optional 25 or 18 full-sized console pedals. The **Legend** pedals are heavy-duty and are same radius as the classic tonewheel organs, which makes playing the pedals feel right.