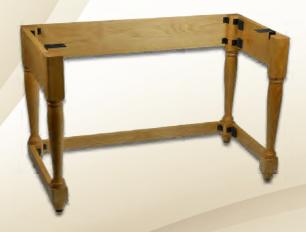

### Wooden Stand for Legend

The foldable **Legend Wooden Stand** is a real wood stand properly designed for **Legend** Vintage Organ!

Available in American Alder and Satin Black colour.