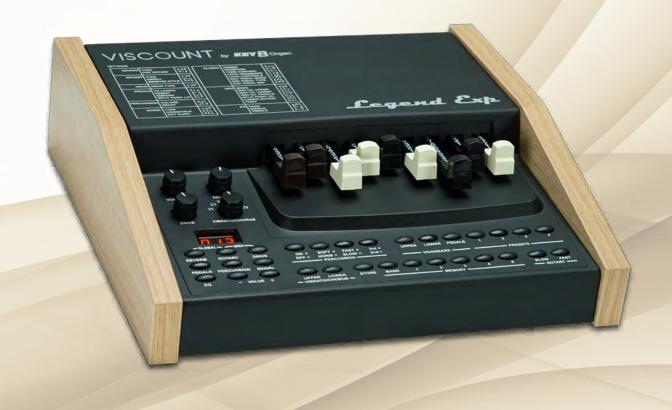

# Legend Exp

If you want the fabulous Legend sound powered by the physical TMT modeling technology, Legend Exp module is the perfect solution for you.

The control panel offers a wide range of buttons and knobs including a series of drawbars that allow the player to fully control in real time the extensive features offered by the instrument.