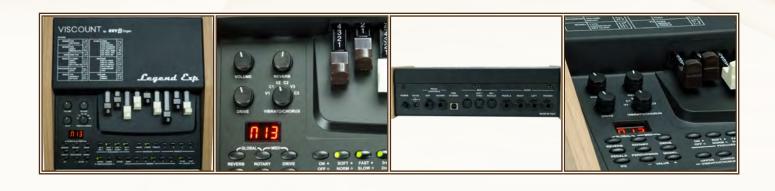

# Legend Exp

If you want the fabulous Legend sound powered by the physical TMT modeling technology, Legend Exp module is the perfect solution for you.

The control panel offers a wide range of buttons and knobs including a series of drawbars that allow the player to fully control in real time the extensive features offered by the instrument.