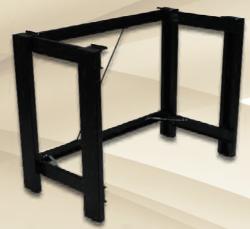

### Metal Stand for Legend Live

The foldable **Legend Metal Stand** is a metal stand properly designed for **Legend Live** Vintage Organ!