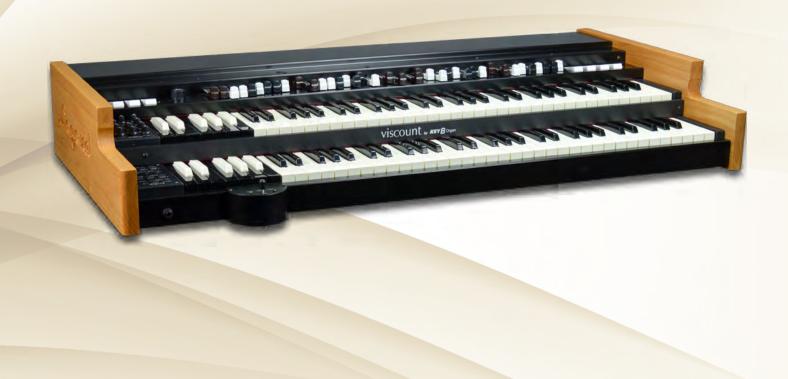

# Legend Exp

If you want the fabulous Legend sound powered by the physical TMT modeling technology, Legend Exp module is the perfect solution for you.

The control panel offers a wide range of buttons and knobs including a series of drawbars that allow the player to fully control in real time the extensive features offered by the instrument.