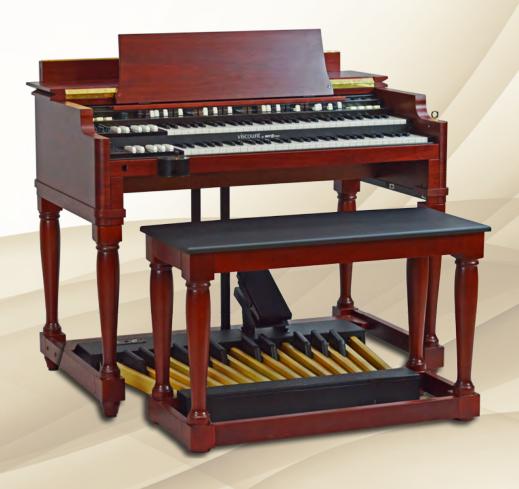

# Legend Classic

**Legend Classic** is a perfect reproduction of the classic tonewheel organ.

The best replacement for your aging vintage organ is finally here!

Coupled with your Leslie® or our **Hurricane** speaker, the **Legend Classic** can bring to you the foundation of your music worship with the sound of a brand new reliable maintenance free instrument for years to come.

Legend organ is able to perfectly recreate the sound of tonewheel organs offering you again the "vintage feeling" with an accurate layout and design.

With four sets of drawbars and double keyboards, this organ stands apart from all the rest in advanced technology sound, feel and much more affordable pricing.

### Pedalboard

Same feeling of the original tonewheel organs' pedalboards. Just shorter and lighter. Expression pedal included!

25 notes

Suitable for Legend Wooden Stand

18 notes

Suitable for Legend Live Metal Stand

### Wooden Stand for Legend

The foldable **Legend Wooden Stand** is a real wood stand properly designed for **Legend** Vintage Organ!

Available in American Alder and Satin Black colour.

### Wooden bench

The foldable Wooden Bench Legend is properly designed for Legend and Legend Live Vintage Organ!

Available in American Alder and Satin Black colour.