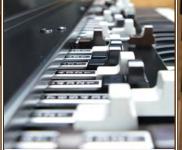

#### MAIN FEATURES

- The new Viscount Legend organs by keyB provide you the perfect portable organ solution.
- Waterfall keyboards with high trigger points for ultra fast response
- The Legend models use the latest in tonewheel modeling technology
- Easy to play with an accurate vintage layout
- Newly designed rotary and amp simulations
- Two full sets of drawbars per each manual, plus 2 pedal drawbars
- Improved harmonic percussion and key click (soft/normal volume)
- Effects volume, vibrato, chorus, overdrive, transposer and more
- Upper and lower realtime controls are placed for easy control
- Half moon switch can be removed for transport (for **Legend** organs)
- External leslie® 11-pin output
- FX send / return plus direct bass out
- USB power port for music stand light, ipad recharge, etc.
- USB to Host, plus MIDI out in and thru

#### WATERFALL KEYBOARD

Along with the best sound and being easy to play, the **Legend** organs have two heavy-duty 61-note keyboards (one in **Legend Solo**) with the feel of an organ, not a synthesizer or cheap portable keyboard. If you play basspedals, then you can add the optional 25 or 18 full-sized console pedals. The **Legend** pedals are heavy-duty and are same radius as the classic tonewheel organs, which makes playing the pedals feel right.