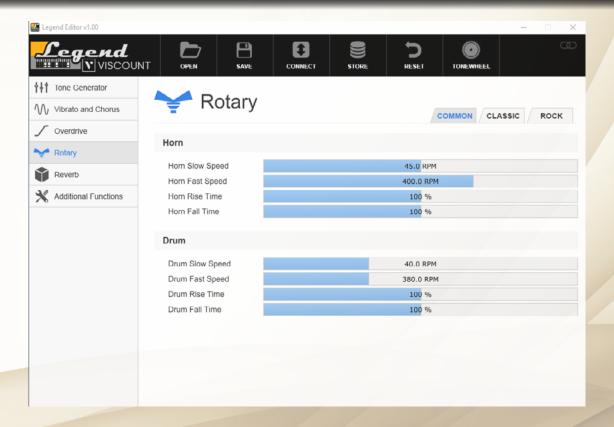

### Legend Editor

Thanks to **Legend Editor** the user can adjust the sound of the Legend in real time and save in the organ all sound generation parameters and effects. The software is available for both Windows and MacOs operating systems and works with all the instruments of the **Legend** series.

You can create different setups and save them on the computer. The Legend Editor allows you to load new tonewheel models available on www.viscountinstruments.com.