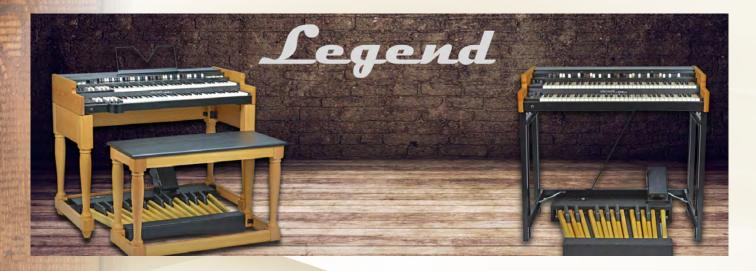

VISCOUNT and KeyB combined their strong experience in order to fill this emptiness by designing the new **Legend** organs which are able to perfectly recreate the sound of tone-wheel organs and offer again the "VINTAGE FEELING".

#### MAIN FEATURES

- The new Viscount Legend organs by keyB provide you the perfect portable organ solution.
- Waterfall keyboards with high trigger points for ultra fast response
- The Legend models use the latest in tonewheel modeling technology
- Easy to play with an accurate vintage layout
- Newly designed rotary and amp simulations
- Two full sets of drawbars per each manual, plus 2 pedal drawbars
- Improved harmonic percussion and key click (soft/normal volume)
- Effects volume, vibrato, chorus, overdrive, transposer and more
- Upper and lower realtime controls are placed for easy control
- Half moon switch can be removed for transport (for **Legend** organs)
- External leslie® 11-pin output
- FX send / return plus direct bass out
- USB power port for music stand light, ipad recharge, etc.
- USB to Host, plus MIDI out in and thru

#### WATERFALL KEYBOARD

Along with the best sound and being easy to play, the **Legend** organs have two heavy-duty 61-note keyboards (one in **Legend Solo**) with the feel of an organ, not a synthesizer or cheap portable keyboard. If you play basspedals, then you can add the optional 25 or 18 full-sized console pedals. The **Legend** pedals are heavy-duty and are same radius as the classic tonewheel organs, which makes playing the pedals feel right.

#### PERFECT ARRANGEMENT

The new VISCOUNT **Legend** organs designed and engineered in Italy in cooperation with KeyB, provide incredible expressive capabilities in an easy-to-use interface in a perfect portable solution. The **Legend** uses the latest in tonewheel modelling technology allowing exigent musicians to play without compromise to the fabulous organ sound.