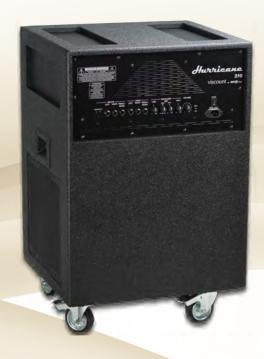

# Hurricane 210

Hurricane 210 stereo powered speaker-box for perfect rotary animation duplication, has been expressly designed in cooperation with professional players, in order to provide you a perfect portable amplification solution for your Legend organs.

The six loudspeakers, powered by digital amplifiers, provide a high sound pressure level and a linear frequency response.

The special loudspeakers placement enhances the organ's internal rotary emulation, resulting in excellent sound quality.