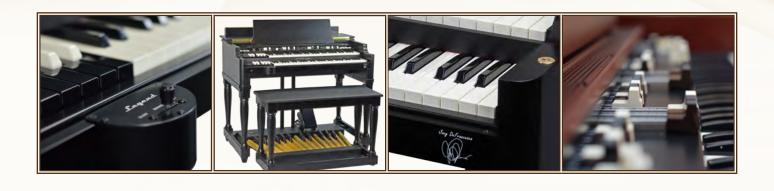

# JOEY DEFRANCESCO SIGNATURE EDITION

Legend, Legend Classic and Legend Live are also available in a JdF (Joey DeFrancesco) Signature Edition that includes the following features:

- Black satin colour with Joey's signature.
- Organ clones with sound model and related effects (Vibrato, Chorus, Percussion and Rotary Simulator) personally tuned by Joey.
- The three models were cloned from three tonewheel organs from Joey's personal collection. These organs were used to record many of his albums and for his live perfomances.

vintage feeling

The Legend is the modern solution to the vintage tonewheel organ"

Joey De Francesco

"A thing of beauty under my fingers"

Alberto Marsico

POLANO

9847007348

"Legend Solo. Can't get it out of my head!"