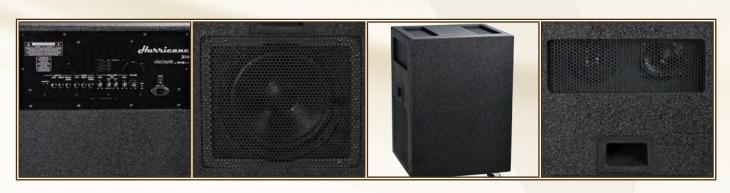

# Hurricane 210

Hurricane 210 stereo powered speaker-box for perfect rotary animation duplication, has been expressly designed in cooperation with professional players, in order to provide you a perfect portable amplification solution for your Legend organs.

The six loudspeakers, powered by digital amplifiers, provide a high sound pressure level and a linear frequency response.

The special loudspeakers placement enhances the organ's internal rotary emulation, resulting in excellent sound quality.

| SPECIFICATIONS         |                                            |                     |                                                                               |
|------------------------|--------------------------------------------|---------------------|-------------------------------------------------------------------------------|
| Internal Amplification | 2 x Biamplified channels                   | Speakers            | 2 x Woofer (10"), 2 x Mid Range (4"), 2 x Tweeter                             |
| Audio Inputs           | 3x balanced jack (Left, Right, Pedal/Mono) | Controls            | Input Sensitivity, Master Volume, Equalizer<br>(Low - Mid Gain Mid Freq High) |
| Distortion (THD+N)     | < 0.1% (typical < 0.05%)                   | Power Supply        | 85-264 V AC, with PFC                                                         |
| Input Impedance        | 15Kohm (balanced)                          | Power consumption   | 150 W                                                                         |
| Input Sensitivity      | 0dB (0.775V)                               | Cabinet Features    | Laminated birch plywood with metal grids protection                           |
| Audio Output           | 3x balanced jack                           | Output Power Max HF | 4 x 150 W RMS (Class D)                                                       |
| Max SPL                | 120dB (open space)                         | Protection          | PTC                                                                           |
| Frequency response     | 40Hz - 18000Hz                             | Colours / Finishes  | Black scratch-resistant paint                                                 |
| Crossover Frequency    | Active - 800Hz @ 24dB/oct                  | Dimensions (WxHxD)  | 51.5 x 69 x 48.5 cm / 20.3" x 27,2" x 19,1"                                   |
| Subsonic Filter        | Yes                                        | Weight              | 41 kg / 90lbs                                                                 |