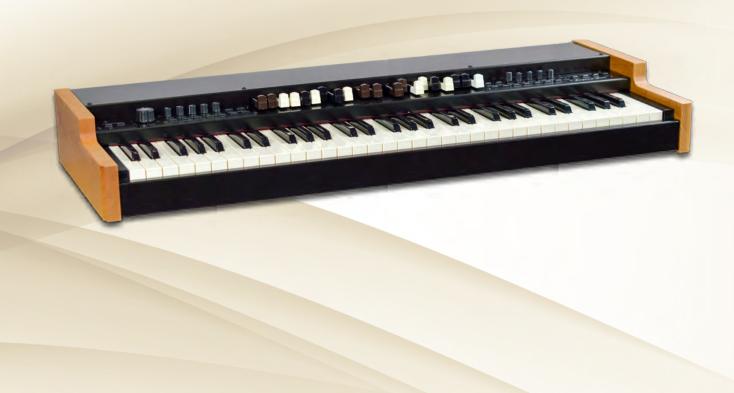

# Legend Classic

**Legend Classic** is a perfect reproduction of the classic tonewheel organ.

The best replacement for your aging vintage organ is finally here!

Coupled with your Leslie® or our **Hurricane** speaker, the **Legend Classic** can bring to you the foundation of your music worship with the sound of a brand new reliable maintenance free instrument for years to come.

Legend organ is able to perfectly recreate the sound of tonewheel organs offering you again the "vintage feeling" with an accurate layout and design.

With four sets of drawbars and double keyboards, this organ stands apart from all the rest in advanced technology sound, feel and much more affordable pricing.

Every aspect of a tonewheels keyboard and sound is so perfectly duplicated that players all over the world are saying "it's the best ever!"