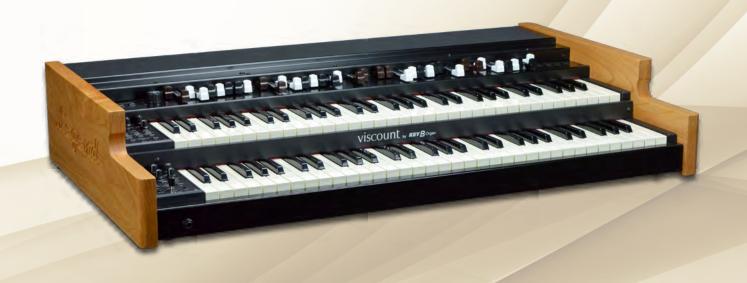

# Legend Classic

**Legend Classic** is a perfect reproduction of the classic tonewheel organ.

The best replacement for your aging vintage organ is finally here!

Coupled with your Leslie® or our **Hurricane** speaker, the **Legend Classic** can bring to you the foundation of your music worship with the sound of a brand new reliable maintenance free instrument for years to come.

Legend organ is able to perfectly recreate the sound of tonewheel organs offering you again the "vintage feeling" with an accurate layout and design.

With four sets of drawbars and double keyboards, this organ stands apart from all the rest in advanced technology sound, feel and much more affordable pricing.