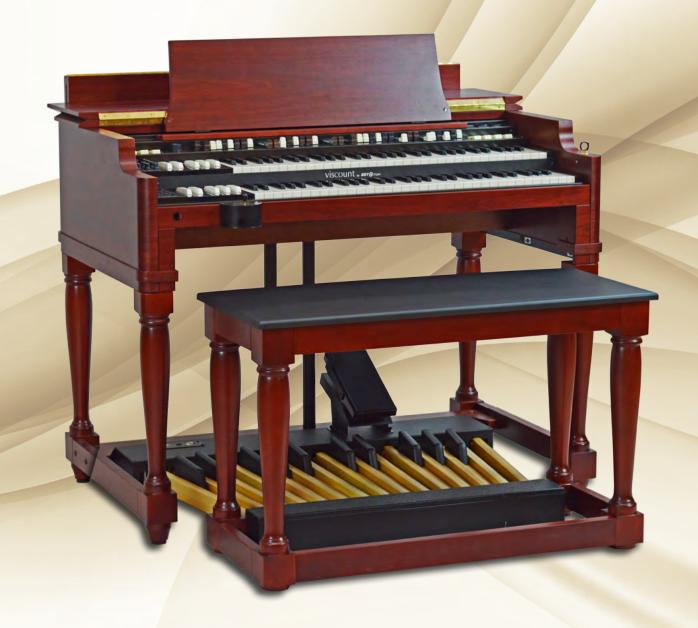

# Legend Classic

**Legend Classic** is a perfect reproduction of the classic tonewheel organ.

The best replacement for your aging vintage organ is finally here!

Coupled with your Leslie® or our **Hurricane** speaker, the **Legend Classic** can bring to you the foundation of your music worship with the sound of a brand new reliable maintenance free instrument for years to come.

Legend organ is able to perfectly recreate the sound of tonewheel organs offering you again the "vintage feeling" with an accurate layout and design.

With four sets of drawbars and double keyboards, this organ stands apart from all the rest in advanced technology sound, feel and much more affordable pricing.

### Pedalboard

Same feeling of the original tonewheel organs' pedalboards. Just shorter and lighter. Expression pedal included!

25 notes

Suitable for Legend Wooden Stand

18 notes

Suitable for Legend Live Metal Stand

### Wooden Stand for Legend

The foldable **Legend Wooden Stand** is a real wood stand properly designed for **Legend** Vintage Organ!

Available in American Alder and Satin Black colour.

### Wooden bench

The foldable Wooden Bench Legend is properly designed for Legend and Legend Live Vintage Organ!

Available in American Alder and Satin Black colour.