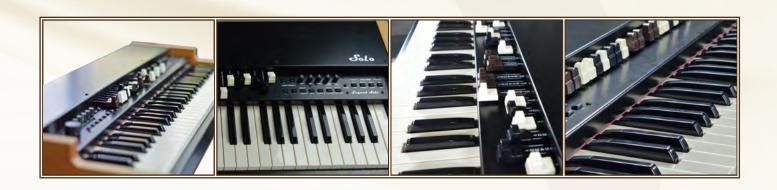

# Legend Solo

Legend Solo is the perfect solution for the players who are looking for an impeccable sound of a tonewheel organ clone in the most compact and lightweight console.

This organ, which shares the same Physical Tonewheel Modeling as all Legend organs, offers the most competitive and affordable price for a drawbar instrument found today, with a level of product suitable for every player and budget.

# JOEY DEFRANCESCO SIGNATURE EDITION

Legend, Legend Classic and Legend Live are also available in a JdF (Joey DeFrancesco) Signature Edition that includes the following features:

- Black satin colour with Joey's signature.
- Organ clones with sound model and related effects (Vibrato, Chorus, Percussion and Rotary Simulator) personally tuned by Joey.
- The three models were cloned from three tonewheel organs from Joey's personal collection. These organs were used to record many of his albums and for his live perfomances.