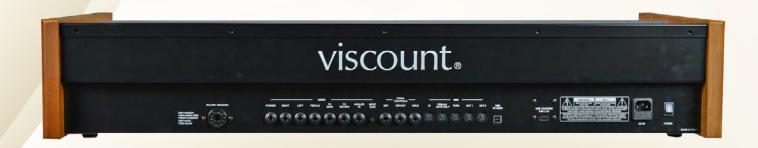

### CONNECTIONS

**AUDIO CONNECTIONS** 

AUDIO IN/OUT: Legend models can be connected to either a keyboard amplifier via

outputs left / right and direct bass out. Possibly, via 11 pin connection,

they can be connected to a Rotary Speacker.

AUDIO PEDALS OUTPUT: Legend organs are the only one with a pedals output dedicated

to the sound of the pedalboard, without getting into the channel of

Vibrato/Chorus and Rotary Emulation.

FX SEND/ RETURN: Be able to connect your favorite external effect.

ANALOG IN: It allows you to connect an exsternal device.

INPUT GAIN: It allows you to control the volume of an external instruments.

PEDAL CONTROLS

EXP: Expression Pedals.

ROTARY: To change the speed of the Rotary.

MIDI

FULL MIDI: Out 1, Out 2, In, Thru, Pedalboard In.

USB

USB TO HOST: Useful to connect a computer for MIDI and software update.

USB POWER CHARGE: You can power supply SmartPhone / Tablet